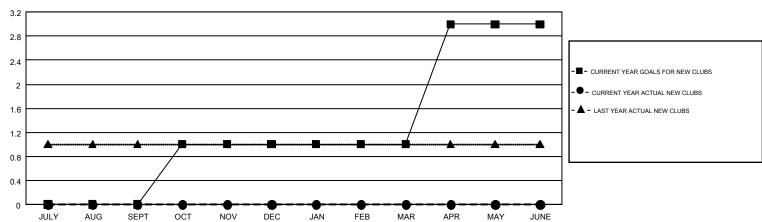

## GOALS AND ACTUAL NEW CLUBS CUMULATIVE

0

0

0

0

0

0

2

JULY/AUG/SEPT

OCT/NOV/DEC

JAN/FEB/MAR

APR/MAY/JUNE