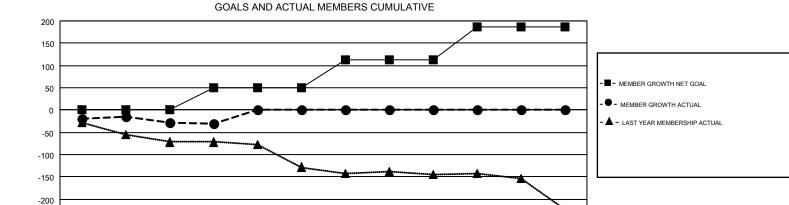

JULY/AUG/SEPT

OCT/NOV/DEC

JAN/FEB/MAR

APR/MAY/JUNE

-250

JULY

AUG

OCT

SEPT

NOV

DEC

JAN